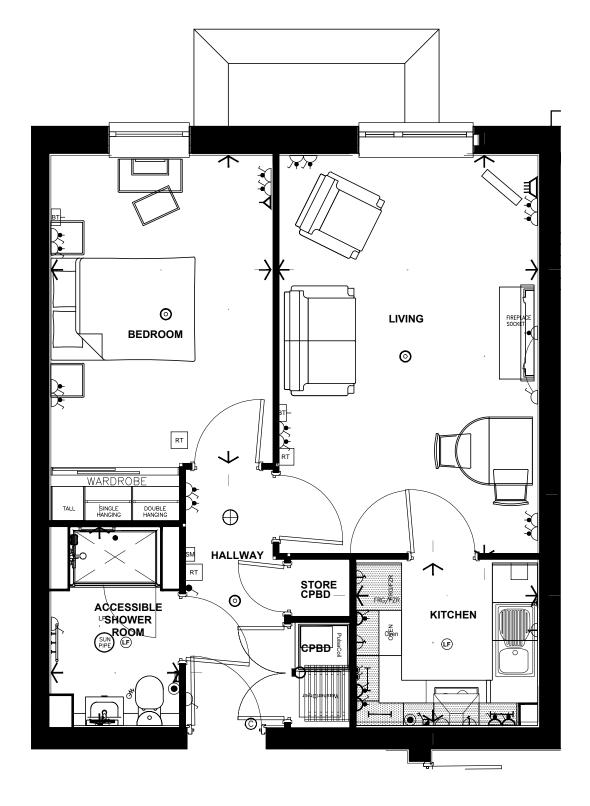

AREA :-522.98 SQ. FT. 48.59 SQ. M.

Measured to finished plasterboard faces disregarding inner walls

| APARTMENT TYPE: 1 Bed                                                                                                                    | FEATURES :     | Fitted Wardrobe | ASPECT: No | orth East                                    |
|------------------------------------------------------------------------------------------------------------------------------------------|----------------|-----------------|------------|----------------------------------------------|
| For Mr/Mrs:                                                                                                                              | Price:         |                 |            |                                              |
| Estimated Service Charge:                                                                                                                | Ground Rent:   |                 |            |                                              |
| Date:                                                                                                                                    | Signed:        |                 | MaCanth    | - Ctomo                                      |
| McCarthy & Stone Retirement Lifestyles Limited<br>Binley Business park, Harry Weston Road, Cov<br>Telephone: 02476 441199  www.mccarthya | entry CV3 2TR. |                 |            | <b>y &amp; Stone</b><br>irement housebuilder |

March 2013

| Living      | 17'-5" x 11'-4"        | 5313mm x 3446mm         |
|-------------|------------------------|-------------------------|
| Kitchen     | 7'-11" x 6'-11"        | 2403mm x 2100mm         |
| Shower Room | 8'-8" x 5'-7"          | 2630mm x 1700mm         |
| Bedroom     | 13'-4" max x 9'-7" max | 4073mm max x 2914mm max |

## SALES Apartment No. 35

FB Architecture Limited 8 The Courtyard Roman Way Coleshill B46 1HQ

Architecture no management

Project Title:
Retirement Living Development

41 Leighswood Road
ALDRIDGE

Scale: Date: Drawn: Checked: 1:50@A3 JAN16 DW MM