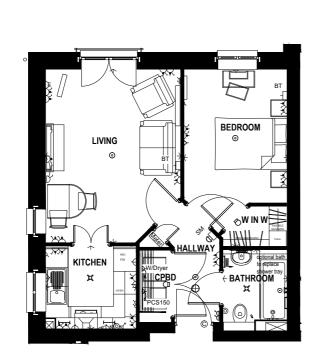

500/16

Apartment no. 16 Depth Room Name Width Width (sq.ft) Depth (sq.ft) BEDROOM 2756 4695 9' - 0 1/2" 15' - 5" KITCHEN 2197 7' - 10 1/2" 7' - 2 1/2" 2402 LIVING 3551 4590 11' - 8" 15' - 0 1/2"

AREA:-

44.39 m<sup>2</sup> 477.82 ft<sup>2</sup>

Measured to finished plasterboard faces disregarding inner walls

#### **APARTMENT NUMBER: 16**

| RETIREMENT LIVING: 1 BEDROOM APARTMENT TYPE                                   | FEATURES: JULIET BALCONY, DUEL ASPECT | ASPECT: SOUTH WEST / NORTH WEST           |
|-------------------------------------------------------------------------------|---------------------------------------|-------------------------------------------|
| For Mr/Mrs:                                                                   | Price:                                | Unit:                                     |
| Estimated Service Charge:                                                     | Ground Rent:                          |                                           |
| Date:                                                                         | Signed:                               | 30                                        |
| McCarthy & Stone Retirement Lifestyles Limited, Unit 3, Edward Cheshire, WA14 |                                       | McCarthy & Stone Later Life, Greater Life |