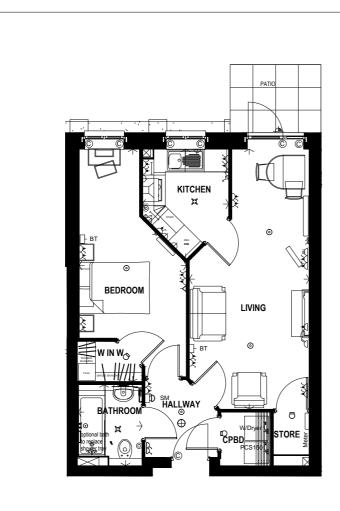

500/1

| Apartment no. 1 |       |       |               |               |  |
|-----------------|-------|-------|---------------|---------------|--|
| Room Name       | Width | Depth | Width (sq.ft) | Depth (sq.ft) |  |
|                 |       |       |               |               |  |
| BEDROOM         | 2825  | 6148  | 9' - 3"       | 20' - 2"      |  |
| KITCHEN         | 2273  | 2910  | 7' - 5 1/2"   | 9' - 6 1/2"   |  |
| LIVING          | 3163  | 6878  | 10' - 4 1/2"  | 22' - 7"      |  |

AREA:-

51.54 m<sup>2</sup> 554.74 ft<sup>2</sup>

Measured to finished plasterboard faces disregarding inner walls

ASPECT: NORTH WEST

Unit:

#### **APARTMENT NUMBER: 1**

RETIREMENT LIVING: 1 BEDROOM
APARTMENT TYPE

For Mr/Mrs: Price:

Estimated Service Charge: Ground Rent:

Date: Signed:

McCarthy & Stone Retirement Lifestyles Limited, Unit 3, Edward Court, Broadheath, Altrincham, Cheshire, WA14 5GL.