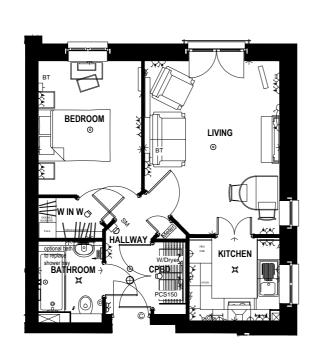

500/1

| Apartment no. 1 |       |       |               |               |  |
|-----------------|-------|-------|---------------|---------------|--|
| Room Name       | Width | Depth | Width (sq.ft) | Depth (sq.ft) |  |
|                 |       |       |               |               |  |
| BEDROOM         | 2825  | 6148  | 9' - 3"       | 20' - 2"      |  |
| KITCHEN         | 2273  | 2910  | 7' - 5 1/2"   | 9' - 6 1/2"   |  |
| LIVING          | 3163  | 6878  | 10' - 4 1/2"  | 22' - 7"      |  |

AREA:-

51.54 m<sup>2</sup> 554.74 ft<sup>2</sup>

Measured to finished plasterboard faces disregarding inner walls

ASPECT: NORTH WEST

Unit:

#### **APARTMENT NUMBER: 1**

RETIREMENT LIVING: 1 BEDROOM
APARTMENT TYPE

For Mr/Mrs: Price:

Estimated Service Charge: Ground Rent:

Date: Signed:

McCarthy & Stone Retirement Lifestyles Limited, Unit 3, Edward Court, Broadheath, Altrincham, Cheshire, WA14 5GL.