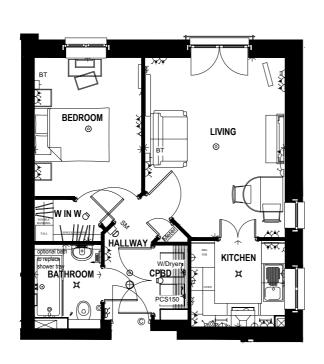

500/21

| Apartment no. 21 |       |       |               |               |  |
|------------------|-------|-------|---------------|---------------|--|
| Room Name        | Width | Depth | Width (sq.ft) | Depth (sq.ft) |  |
|                  |       | •     | ·             | •             |  |
| BEDROOM          | 2767  | 4688  | 9' - 1"       | 15' - 4 1/2"  |  |
| KITCHEN          | 2397  | 2197  | 7' - 10 1/2"  | 7' - 2 1/2"   |  |
| LIVING           | 3551  | 4591  | 11' - 8"      | 15' - 0 1/2"  |  |

AREA:-

44.49 m<sup>2</sup> 478.83 ft<sup>2</sup>

Measured to finished plasterboard faces disregarding inner walls

#### **APARTMENT NUMBER: 21**

| RETIREMENT LIVING: 1 BEDROOM APARTMENT TYPE | FEATURES: JULIET BALCONY, WALK IN WARDROBE | ASPECT: NORTH WEST/NORTH EAST |
|---------------------------------------------|--------------------------------------------|-------------------------------|
| For Mr/Mrs:                                 | Price:                                     | Unit:                         |
| Estimated Service Charge:                   | Ground Rent:                               |                               |
| Date:                                       | Signed:                                    | 20                            |