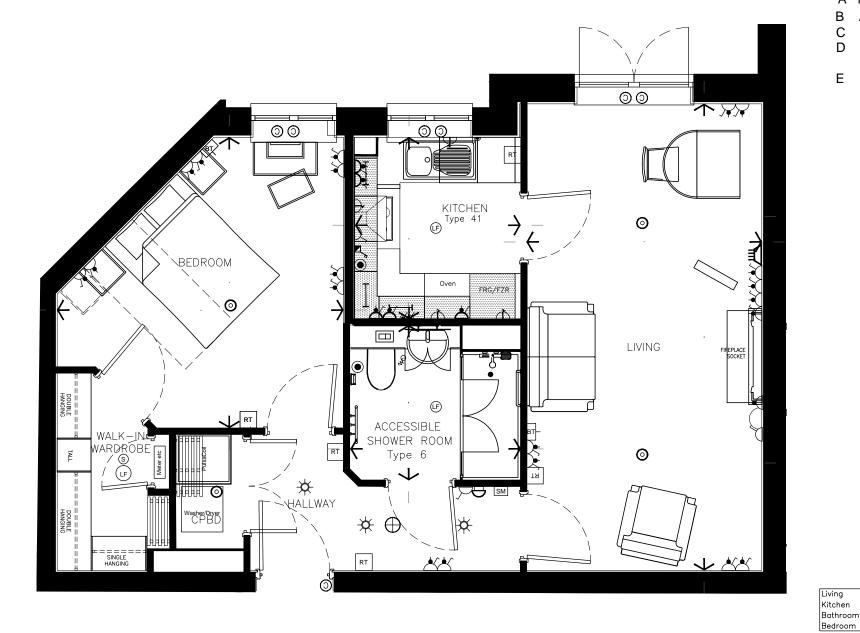

AREA :-563.21 SQ FT. 52.64 SQ. M

Measured to finished plasterboard faces disregarding inner walls

|                                                                                                                                                                                                                                                                                                                                                                                                                                                                                                                                                                                                                                                                                                                                                                                                                                                                                                                                                                                                                                                                                                                                                                                                                                                                                                                                                                                                                                                                      | aranig iinici iialis                                                           |  |  |
|----------------------------------------------------------------------------------------------------------------------------------------------------------------------------------------------------------------------------------------------------------------------------------------------------------------------------------------------------------------------------------------------------------------------------------------------------------------------------------------------------------------------------------------------------------------------------------------------------------------------------------------------------------------------------------------------------------------------------------------------------------------------------------------------------------------------------------------------------------------------------------------------------------------------------------------------------------------------------------------------------------------------------------------------------------------------------------------------------------------------------------------------------------------------------------------------------------------------------------------------------------------------------------------------------------------------------------------------------------------------------------------------------------------------------------------------------------------------|--------------------------------------------------------------------------------|--|--|
| KEY                                                                                                                                                                                                                                                                                                                                                                                                                                                                                                                                                                                                                                                                                                                                                                                                                                                                                                                                                                                                                                                                                                                                                                                                                                                                                                                                                                                                                                                                  |                                                                                |  |  |
| ( O O                                                                                                                                                                                                                                                                                                                                                                                                                                                                                                                                                                                                                                                                                                                                                                                                                                                                                                                                                                                                                                                                                                                                                                                                                                                                                                                                                                                                                                                                | PENDANT LIGHT FITTING   FLUSH LIGHT FITTING                                    |  |  |
|                                                                                                                                                                                                                                                                                                                                                                                                                                                                                                                                                                                                                                                                                                                                                                                                                                                                                                                                                                                                                                                                                                                                                                                                                                                                                                                                                                                                                                                                      | BATTEN LAMPHOLDER                                                              |  |  |
| 0                                                                                                                                                                                                                                                                                                                                                                                                                                                                                                                                                                                                                                                                                                                                                                                                                                                                                                                                                                                                                                                                                                                                                                                                                                                                                                                                                                                                                                                                    | 7W LONG LIFE SPOT                                                              |  |  |
| ( <u></u>                                                                                                                                                                                                                                                                                                                                                                                                                                                                                                                                                                                                                                                                                                                                                                                                                                                                                                                                                                                                                                                                                                                                                                                                                                                                                                                                                                                                                                                            | BERN LED BATHROOM FITTING / BATHROOM EYEBALL SPOT                              |  |  |
|                                                                                                                                                                                                                                                                                                                                                                                                                                                                                                                                                                                                                                                                                                                                                                                                                                                                                                                                                                                                                                                                                                                                                                                                                                                                                                                                                                                                                                                                      | ARIZONA LED KITCHEN FITTING                                                    |  |  |
|                                                                                                                                                                                                                                                                                                                                                                                                                                                                                                                                                                                                                                                                                                                                                                                                                                                                                                                                                                                                                                                                                                                                                                                                                                                                                                                                                                                                                                                                      | PELMET LIGHTING                                                                |  |  |
|                                                                                                                                                                                                                                                                                                                                                                                                                                                                                                                                                                                                                                                                                                                                                                                                                                                                                                                                                                                                                                                                                                                                                                                                                                                                                                                                                                                                                                                                      | SWITCHED SOCKET OUTLETS - SINGLE   DOUBLE                                      |  |  |
| ( <del>                                    </del>                                                                                                                                                                                                                                                                                                                                                                                                                                                                                                                                                                                                                                                                                                                                                                                                                                                                                                                                                                                                                                                                                                                                                                                                                                                                                                                                                                                                                    | SWITCHED SOCKET OUTLETS — SINGLE   DOUBLE<br>HIGH LEVEL — ABOVE WORKTOP        |  |  |
| ( PT                                                                                                                                                                                                                                                                                                                                                                                                                                                                                                                                                                                                                                                                                                                                                                                                                                                                                                                                                                                                                                                                                                                                                                                                                                                                                                                                                                                                                                                                 | CABLE OUTLET WITH REMOTE NEON SWITCH                                           |  |  |
|                                                                                                                                                                                                                                                                                                                                                                                                                                                                                                                                                                                                                                                                                                                                                                                                                                                                                                                                                                                                                                                                                                                                                                                                                                                                                                                                                                                                                                                                      | COOKER CONTROL   COOKER CONTROL WITH SOCKET                                    |  |  |
|                                                                                                                                                                                                                                                                                                                                                                                                                                                                                                                                                                                                                                                                                                                                                                                                                                                                                                                                                                                                                                                                                                                                                                                                                                                                                                                                                                                                                                                                      | SWITCHED POWERED KITCHEN WINDOW                                                |  |  |
| lacksquare                                                                                                                                                                                                                                                                                                                                                                                                                                                                                                                                                                                                                                                                                                                                                                                                                                                                                                                                                                                                                                                                                                                                                                                                                                                                                                                                                                                                                                                           | TELEVISION / DAB RADIO                                                         |  |  |
| (SKY)                                                                                                                                                                                                                                                                                                                                                                                                                                                                                                                                                                                                                                                                                                                                                                                                                                                                                                                                                                                                                                                                                                                                                                                                                                                                                                                                                                                                                                                                | SKY PLUS / TV / DAB RADIO / 2ND TELEPHONE                                      |  |  |
| \\\\\\\\\\\\\\\\\\\\\\\\\\\\\\\\\\\\\\                                                                                                                                                                                                                                                                                                                                                                                                                                                                                                                                                                                                                                                                                                                                                                                                                                                                                                                                                                                                                                                                                                                                                                                                                                                                                                                                                                                                                               | SOCKET WITH REMOTE SWITCH FOR OPTIONAL FIREPLACE                               |  |  |
| BT BT                                                                                                                                                                                                                                                                                                                                                                                                                                                                                                                                                                                                                                                                                                                                                                                                                                                                                                                                                                                                                                                                                                                                                                                                                                                                                                                                                                                                                                                                | MAIN BT SUPPLY / BT TELEPHONE OUTLET                                           |  |  |
| SM                                                                                                                                                                                                                                                                                                                                                                                                                                                                                                                                                                                                                                                                                                                                                                                                                                                                                                                                                                                                                                                                                                                                                                                                                                                                                                                                                                                                                                                                   | ENTRY PHONE — SPEECH MODULE LINKED<br>TO SECURITY KEY SWITCH                   |  |  |
| ©                                                                                                                                                                                                                                                                                                                                                                                                                                                                                                                                                                                                                                                                                                                                                                                                                                                                                                                                                                                                                                                                                                                                                                                                                                                                                                                                                                                                                                                                    | SECURITY MAGNETIC CONTACT                                                      |  |  |
|                                                                                                                                                                                                                                                                                                                                                                                                                                                                                                                                                                                                                                                                                                                                                                                                                                                                                                                                                                                                                                                                                                                                                                                                                                                                                                                                                                                                                                                                      | OPTICAL SMOKE DETECTOR/SOUNDER TO BE MIN. 350mm CLEAR FROM HALL LIGHT FITTINGS |  |  |
| (•E %                                                                                                                                                                                                                                                                                                                                                                                                                                                                                                                                                                                                                                                                                                                                                                                                                                                                                                                                                                                                                                                                                                                                                                                                                                                                                                                                                                                                                                                                | EMERGENCY PUSH BUTTON   EMERGENCY PULL CORD                                    |  |  |
|                                                                                                                                                                                                                                                                                                                                                                                                                                                                                                                                                                                                                                                                                                                                                                                                                                                                                                                                                                                                                                                                                                                                                                                                                                                                                                                                                                                                                                                                      | FAN HEATERS - LH PULL   RH PULL                                                |  |  |
|                                                                                                                                                                                                                                                                                                                                                                                                                                                                                                                                                                                                                                                                                                                                                                                                                                                                                                                                                                                                                                                                                                                                                                                                                                                                                                                                                                                                                                                                      | DUO CONVECTOR HEATER                                                           |  |  |
|                                                                                                                                                                                                                                                                                                                                                                                                                                                                                                                                                                                                                                                                                                                                                                                                                                                                                                                                                                                                                                                                                                                                                                                                                                                                                                                                                                                                                                                                      | PANEL HEATER                                                                   |  |  |
| TRS                                                                                                                                                                                                                                                                                                                                                                                                                                                                                                                                                                                                                                                                                                                                                                                                                                                                                                                                                                                                                                                                                                                                                                                                                                                                                                                                                                                                                                                                  | TRAY SPACE BELOW WORKTOP                                                       |  |  |
| FRG FZR                                                                                                                                                                                                                                                                                                                                                                                                                                                                                                                                                                                                                                                                                                                                                                                                                                                                                                                                                                                                                                                                                                                                                                                                                                                                                                                                                                                                                                                              | FRIDGE / FREEZER BELOW WORKTOP                                                 |  |  |
| F.D.S                                                                                                                                                                                                                                                                                                                                                                                                                                                                                                                                                                                                                                                                                                                                                                                                                                                                                                                                                                                                                                                                                                                                                                                                                                                                                                                                                                                                                                                                | FUTURE DISHWASHER SPACE BELOW WORKTOP                                          |  |  |
|                                                                                                                                                                                                                                                                                                                                                                                                                                                                                                                                                                                                                                                                                                                                                                                                                                                                                                                                                                                                                                                                                                                                                                                                                                                                                                                                                                                                                                                                      | HEATED TOWEL RAIL                                                              |  |  |
| VEL                                                                                                                                                                                                                                                                                                                                                                                                                                                                                                                                                                                                                                                                                                                                                                                                                                                                                                                                                                                                                                                                                                                                                                                                                                                                                                                                                                                                                                                                  | ROOF LIGHT CONTROL SWITCH                                                      |  |  |
|                                                                                                                                                                                                                                                                                                                                                                                                                                                                                                                                                                                                                                                                                                                                                                                                                                                                                                                                                                                                                                                                                                                                                                                                                                                                                                                                                                                                                                                                      | SHOWER VIA PULSACOIL / ARISTON                                                 |  |  |
|                                                                                                                                                                                                                                                                                                                                                                                                                                                                                                                                                                                                                                                                                                                                                                                                                                                                                                                                                                                                                                                                                                                                                                                                                                                                                                                                                                                                                                                                      | ELECTRIC INSTANTANEOUS SHOWER                                                  |  |  |
| $igg(ugstar{ullet}{oldsymbol{oldsymbol{oldsymbol{oldsymbol{oldsymbol{oldsymbol{oldsymbol{oldsymbol{oldsymbol{oldsymbol{oldsymbol{oldsymbol{oldsymbol{oldsymbol{oldsymbol{oldsymbol{oldsymbol{oldsymbol{oldsymbol{oldsymbol{oldsymbol{oldsymbol{oldsymbol{oldsymbol{oldsymbol{oldsymbol{oldsymbol{oldsymbol{oldsymbol{oldsymbol{oldsymbol{oldsymbol{oldsymbol{oldsymbol{oldsymbol{oldsymbol{oldsymbol{oldsymbol{oldsymbol{oldsymbol{oldsymbol{oldsymbol{oldsymbol{oldsymbol{oldsymbol{oldsymbol{oldsymbol{oldsymbol{oldsymbol{oldsymbol{oldsymbol{oldsymbol{oldsymbol{oldsymbol{oldsymbol{oldsymbol{oldsymbol{oldsymbol{oldsymbol{oldsymbol{oldsymbol{oldsymbol{oldsymbol{oldsymbol{oldsymbol{oldsymbol{oldsymbol{oldsymbol{oldsymbol{oldsymbol{oldsymbol{oldsymbol{oldsymbol{oldsymbol{oldsymbol{oldsymbol{oldsymbol{oldsymbol{oldsymbol{oldsymbol{oldsymbol{oldsymbol{oldsymbol{oldsymbol{oldsymbol{oldsymbol{oldsymbol{oldsymbol{oldsymbol{oldsymbol{oldsymbol{oldsymbol{oldsymbol{oldsymbol{oldsymbol{oldsymbol{oldsymbol{oldsymbol{oldsymbol{oldsymbol{oldsymbol{oldsymbol{oldsymbol{oldsymbol{oldsymbol{oldsymbol{oldsymbol{oldsymbol{oldsymbol{oldsymbol{oldsymbol{oldsymbol{oldsymbol{oldsymbol{oldsymbol{oldsymbol{oldsymbol{oldsymbol{oldsymbol{oldsymbol{oldsymbol{oldsymbol{oldsymbol{oldsymbol{oldsymbol{oldsymbol{oldsymbol{oldsymbol{oldsymbol{oldsymbol{oldsymbol{oldsymbol{oldsymbol{oldsymbol{oldsymbol{oldsymbol{oldsymbol{ol}ol{ol}}}}}}}}}}}}}}$ | VENTILATION BOOST SWITCH                                                       |  |  |
| HC                                                                                                                                                                                                                                                                                                                                                                                                                                                                                                                                                                                                                                                                                                                                                                                                                                                                                                                                                                                                                                                                                                                                                                                                                                                                                                                                                                                                                                                                   | HEATING CONTROL                                                                |  |  |
| $\bigcirc$                                                                                                                                                                                                                                                                                                                                                                                                                                                                                                                                                                                                                                                                                                                                                                                                                                                                                                                                                                                                                                                                                                                                                                                                                                                                                                                                                                                                                                                           | SHAVER POINT                                                                   |  |  |
| $\overline{P}$                                                                                                                                                                                                                                                                                                                                                                                                                                                                                                                                                                                                                                                                                                                                                                                                                                                                                                                                                                                                                                                                                                                                                                                                                                                                                                                                                                                                                                                       | PURGE VENTILATION BOOST SWITCH                                                 |  |  |
| RT                                                                                                                                                                                                                                                                                                                                                                                                                                                                                                                                                                                                                                                                                                                                                                                                                                                                                                                                                                                                                                                                                                                                                                                                                                                                                                                                                                                                                                                                   | ROOM THERMOSTAT (UNDER FLOOR HEATING)                                          |  |  |
| UFP                                                                                                                                                                                                                                                                                                                                                                                                                                                                                                                                                                                                                                                                                                                                                                                                                                                                                                                                                                                                                                                                                                                                                                                                                                                                                                                                                                                                                                                                  | PROGRAMMABLE ROOM THERMOSTAT (UNDER FLOOR HEATING)                             |  |  |
| -                                                                                                                                                                                                                                                                                                                                                                                                                                                                                                                                                                                                                                                                                                                                                                                                                                                                                                                                                                                                                                                                                                                                                                                                                                                                                                                                                                                                                                                                    |                                                                                |  |  |

APARTMENT No. 09 FLAT TYPE LEVEL\_0 EV105

| APARTMENT TYPE : One Bedroom                                                                                                                                                                                                                                                                                                                                                                                | FEATURES: Terrace | ASPECT : South                                            |  |  |  |  |
|-------------------------------------------------------------------------------------------------------------------------------------------------------------------------------------------------------------------------------------------------------------------------------------------------------------------------------------------------------------------------------------------------------------|-------------------|-----------------------------------------------------------|--|--|--|--|
| For Mr/Mrs:                                                                                                                                                                                                                                                                                                                                                                                                 | Price:            | Until:                                                    |  |  |  |  |
| Estimated Service Charge:                                                                                                                                                                                                                                                                                                                                                                                   | Ground Rent:      | A-                                                        |  |  |  |  |
| Date:                                                                                                                                                                                                                                                                                                                                                                                                       | Signed:           | MacCounthry 9 Ctons                                       |  |  |  |  |
| McCarthy & Stone Retirement Lifestyles Limited, Ross House, Binley Business park, Harry Weston Road, Coventry CV3 2TR. Telephone: 02476 441199 • www.mccarthyandstone.co.uk                                                                                                                                                                                                                                 |                   | McCarthy & Stone The UK's leading retirement housebuilder |  |  |  |  |
| Although every effort has been made to ensure accuracy, exact room dimensions may vary during the course of construction and no responsibility can be accepted for any mis-statement in this leaflet, which is not a contract nor forms any part of any contract. The company also reserves the right to alter specification without notice. All information correct at time of going to press.  March 2013 |                   |                                                           |  |  |  |  |

Living Kitchen 20'-3" x 10'-3' 7'-10" x 7'-2" 7'-2" x 6'-9" 6188 mm x 3112mm

12'-7" max x 12'-5" max

2400mm x 2187mm 2049mm x 2181mm 3842mm max x 3787mm max

Ε